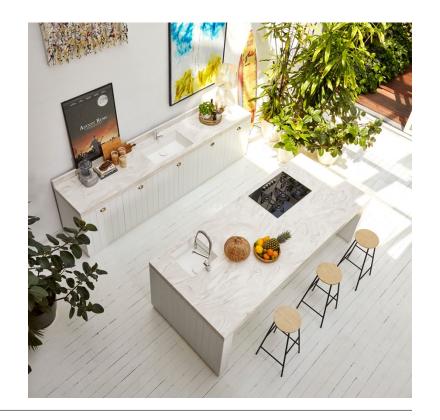

#### FOR EVERY SPACE IN THE HOME

FOR DECADES, CORIAN SOLID SURFACE HAS PROVIDED THE IDEAL SOLUTION FOR EVERY SPACE IN THE HOME.

Visual beauty and durability, daily functionality and design versatility, cleanability and hygiene are all built into its very nature.

Corian\* Solid Surface is perfect for a range of kitchen styles, from high tech to traditional, from minimalist to warm and cosy. Offering extraordinary design flexibility in a wide range of vibrant colours, it is ideal for countertops, backsplashes and integrated sinks, and many other applications. It offers inconspicuous seams and a sleek, hygienic non-porous surface. Virtually seamless to the eye and touch, Corian\* Solid Surface can become the main attraction in any bathroom. Versatile good looks mean that you can create striking design schemes in the colour of your choice for wall cladding, shower trays, vanity tops and bowls. Durable, non-porous, and easy to clean, Corian\* Solid Surface offers low-maintenance elegance.