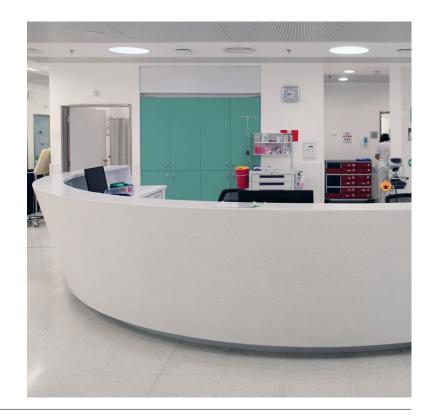

# THE FUTURE LOOK OF HEALTHCARE TODAY

CORIAN® SOLID SURFACE PROVIDES A
TRULY OPTIMAL COMBINATION OF
RESISTANCE AND VERSATILITY FOR
HEALTHCARE, WELLNESS SPACES, AND
OTHER HYGIENE-CRITICAL ENVIRONMENTS.

In addition to infection prevention, the new colours offer a calming aesthetic benefit as well. Whether as a non-porous and functionally seamless bedside or workbench installation, scrub room or operating theater applications, or colourful additions in a children's ward, Corian® Solid Surface enhances overall design and well-being.