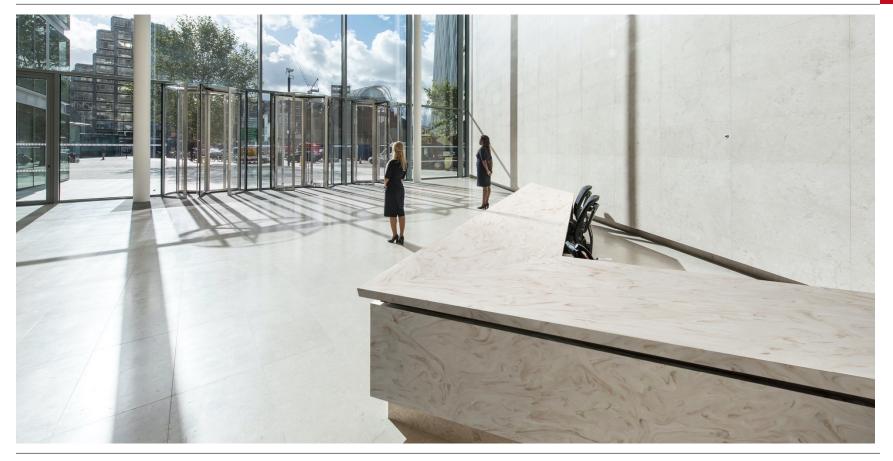

## SAND STORM

Swirling with movement, white and tan elements mingle for an aesthetic subtle in colour but dynamic in design.

SAND STORM

#### CORIAN® SOLID SURFACE SAND STORM COLOUR

FULL SHEET AND L-JOINT VIEW

SAND STORM L-JOINT VISUALIZATION

SAND STORM FULL SHEET VISUALIZATION

WHITES Fresh and bright, these classic solid white and off-white colours add