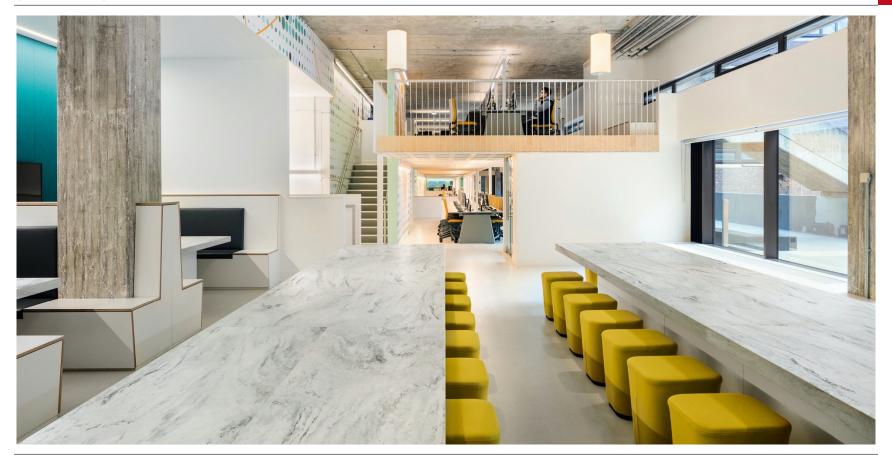

#### FOR EVERY SPACE IN THE HOME

FOR DECADES, CORIAN SOLID SURFACE HAS PROVIDED THE IDEAL SOLUTION FOR EVERY SPACE IN THE HOME.

Visual beauty and durability, daily functionality and design versatility, cleanability and hygiene are all built into its very nature.

Corian\* Solid Surface is perfect for a range of kitchen styles, from high tech to traditional, from minimalist to warm and cosy. Offering extraordinary design flexibility in a wide range of vibrant colours, it is ideal for countertops, backsplashes and integrated sinks, and many other applications. It offers inconspicuous seams and a sleek, hygienic non-porous surface. Virtually seamless to the eye and touch, Corian\* Solid Surface can become the main attraction in any bathroom. Versatile good looks mean that you can create striking design schemes in the colour of your choice for wall cladding, shower trays, vanity tops and bowls. Durable, non-porous, and easy to clean, Corian\* Solid Surface offers low-maintenance elegance.