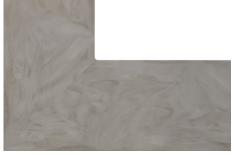

#### FULL SHEET AND L-JOINT VIEW

A warm beige background is enhanced with enticing monochromatic veins that conjures classic stone in colours that comfort.

CARRARA CREMA L-JOINT VISUALIZATION

CARRARA CREMA FULL SHEET VISUALIZATION