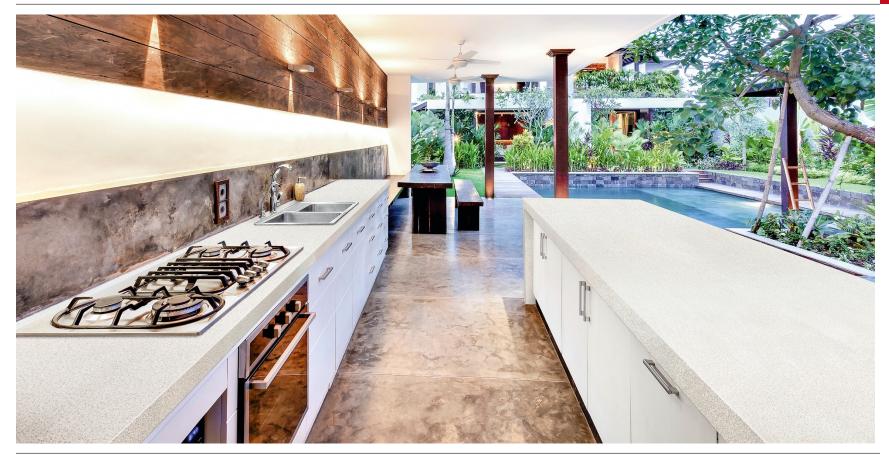

#### FOR EVERY SPACE IN THE HOME

FOR DECADES, CORIAN SOLID SURFACE HAS PROVIDED THE IDEAL SOLUTION FOR EVERY SPACE IN THE HOME.

Visual beauty and durability, daily functionality and design versatility, cleanability and hygiene are all built into its very nature.

Corian\* Solid Surface is perfect for a range of kitchen styles, from high tech to traditional, from minimalist to warm and cosy. Offering extraordinary design flexibility in a wide range of vibrant colours, it is ideal for countertops, backsplashes and integrated sinks, and many other applications. It offers inconspicuous seams and a sleek, hygienic non-porous surface. Virtually seamless to the eye and touch, Corian\* Solid Surface can become the main attraction in any bathroom. Versatile good looks mean that you can create striking design schemes in the colour of your choice for wall cladding, shower trays, vanity tops and bowls. Durable, non-porous, and easy to clean, Corian\* Solid Surface offers low-maintenance elegance.