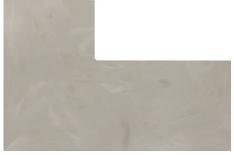

#### CORIAN® SOLID SURFACE CARRARA CREMA COLOUR

#### FULL SHEET AND L-JOINT VIEW

A warm beige background is enhanced with enticing monochromatic veins that conjures classic stone in colours that comfort.

CARRARA CREMA L-JOINT VISUALIZATION

CARRARA CREMA FULL SHEET VISUALIZATION