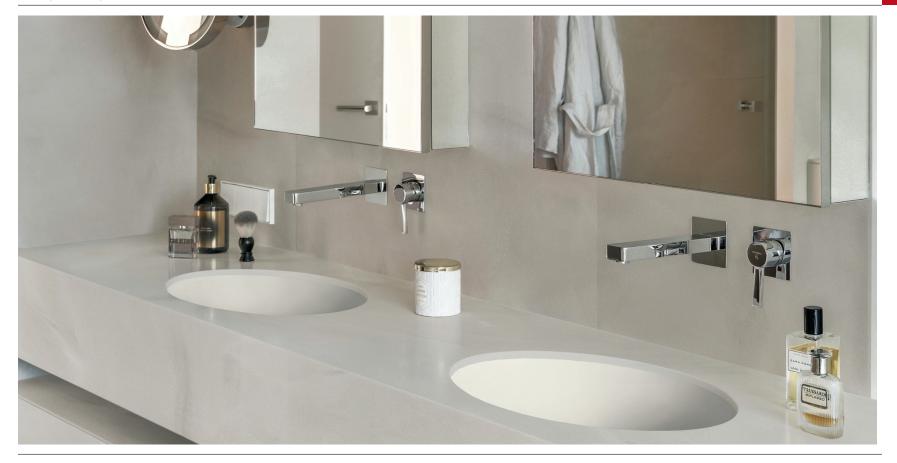

#### FOR EVERY SPACE IN THE HOME

FOR DECADES, CORIAN SOLID SURFACE HAS PROVIDED THE IDEAL SOLUTION FOR EVERY SPACE IN THE HOME.

Visual beauty and durability, daily functionality and design versatility, cleanability and hygiene are all built into its very nature.

Corian\* Solid Surface is perfect for a range of kitchen styles, from high tech to traditional, from minimalist to warm and cosy. Offering extraordinary design flexibility in a wide range of vibrant colours, it is ideal for countertops, backsplashes and integrated sinks, and many other applications. It offers inconspicuous seams and a sleek, hygienic non-porous surface. Virtually seamless to the eye and touch, Corian\* Solid Surface can become the main attraction in any bathroom. Versatile good looks mean that you can create striking design schemes in the colour of your choice for wall cladding, shower trays, vanity tops and bowls. Durable, non-porous, and easy to clean, Corian\* Solid Surface offers low-maintenance elegance.