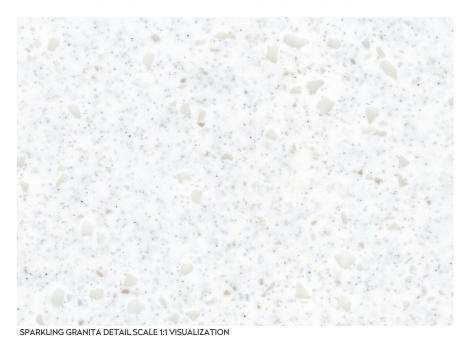

### SPARKLING GRANITA

Translucent and sparkling particles create an effervescent effect in this fresh white surface to convey energy and visual depth.

SPARKLING GRANITA

SPARKLING GRANITA FULL SHEET VISUALIZATION

### CORIAN® SOLID SURFACE SPARKLING GRANITA COLOUR

DETAIL VIEW