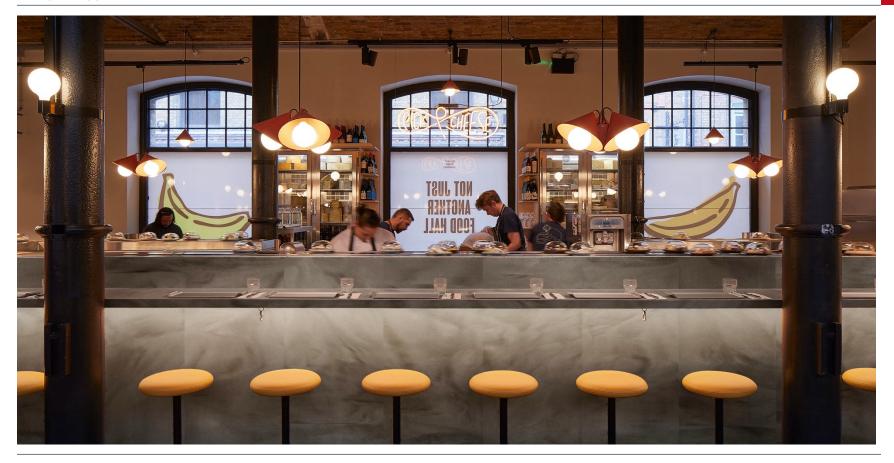

# CRAFTING PROFOUND FOOD SERVICE DESIGN

OUR NEW CORIAN® SOLID SURFACE COLOURS ARE ADEPT AT APPEALING TO ALL APPETITES. THEY STIMULATE SENSES AND PROMOTE COMFORT WHEN SURROUNDED WITH FINE DRINKS AND CUISINE.

Capable of creating fluent, seamless, and monolithic installations, these remarkable surfaces cater to multiple aspects of food service design. These surfaces are known for their non-porous qualities, integrity of performance and the ability to conform to almost any design brief.