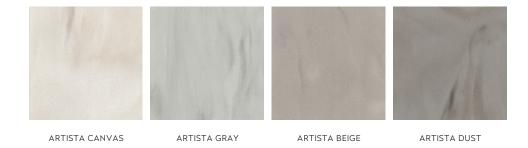

## **ARTISTA**

Complexity generates aesthetics with pronounced veins set into neutral grounds.

The effect is timeless and contemporary for any application.

#### CORIAN® SOLID SURFACE ARTISTA CANVAS COLOUR

#### FULL SHEET AND L-JOINT VIEW

A comforting, warm ivory surface offers a haven for swirling veins set amongst scattered, light coloured particles.

ARTISTA CANVAS L-JOINT VISUALIZATION

ARTISTA CANVAS FULL SHEET VISUALIZATION

#### CORIAN® SOLID SURFACE ARTISTA GRAY COLOUR

#### FULL SHEET AND L-JOINT VIEW

Enduring gray is freshened with the intricate vein pattern within the surface. Dark veins flow through mid-value gray for innovative appeal.

ARTISTA GRAY L-JOINT VISUALIZATION

#### CORIAN® SOLID SURFACE ARTISTA BEIGE COLOUR

FULL SHEET AND L-JOINT VIEW

Beige is enhanced with similar tones and shades to create a complex look that adds modernity to the warm colouring of the surface.

#### CORIAN® SOLID SURFACE ARTISTA DUST COLOUR

#### FULL SHEET AND L-JOINT VIEW

Dark gray, monochrome elements swirl within the dusky background creating an aesthetic that resonates with multiple design styles.

ARTISTA DUST L-JOINT VISUALIZATION

ARTISTA DUST FULL SHEET VISUALIZATION