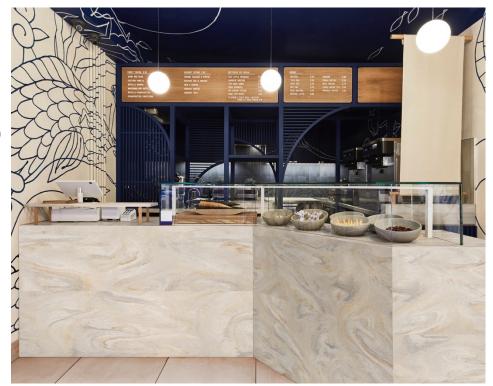

# CRAFTING PROFOUND FOOD SERVICE DESIGN

OUR NEW CORIAN® SOLID SURFACE COLOURS ARE ADEPT AT APPEALING TO ALL APPETITES. THEY STIMULATE SENSES AND PROMOTE COMFORT WHEN SURROUNDED WITH FINE DRINKS AND CUISINE.

Capable of creating fluent, seamless, and monolithic installations, these remarkable surfaces cater to multiple aspects of food service design. These surfaces are known for their non-porous qualities, integrity of performance and the ability to conform to almost any design brief.