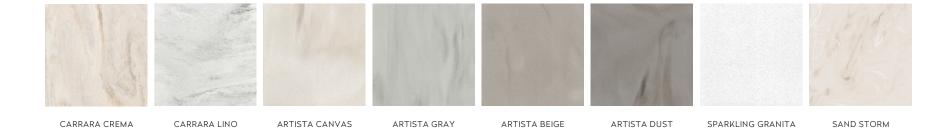

## **CARRARA**

Inspired by the eternal marble stone, prominent veins inform a look in cool and warm editions that are simultaneously classic and modern.

CARRARA CREMA

CARRARA LINO

#### FULL SHEET AND L-JOINT VIEW

A warm beige background is enhanced with enticing monochromatic veins that conjures classic stone in colours that comfort.

CARRARA CREMA L-JOINT VISUALIZATION

CARRARA CREMA FULL SHEET VISUALIZATION

#### FULL SHEET AND L-JOINT VIEW

Beautiful gray veins course through the cool white surface to create a perfect interpretation of classically inspired stone.

CARRARA LINO L-JOINT VISUALIZATION

CARRARA LINO FULL SHEET VISUALIZATION

#### FULL SHEET AND L-JOINT VIEW

A comforting, warm ivory surface offers a haven for swirling veins set amongst scattered, light coloured particles.

ARTISTA CANVAS L-JOINT VISUALIZATION

ARTISTA CANVAS FULL SHEET VISUALIZATION

#### FULL SHEET AND L-JOINT VIEW

Enduring gray is freshened with the intricate vein pattern within the surface. Dark veins flow through mid-value gray for innovative appeal.

ARTISTA GRAY L-JOINT VISUALIZATION

#### CORIAN® SOLID SURFACE ARTISTA BEIGE COLOUR

FULL SHEET AND L-JOINT VIEW

Beige is enhanced with similar tones and shades to create a complex look that adds modernity to the warm colouring of the surface.

#### FULL SHEET AND L-JOINT VIEW

Dark gray, monochrome elements swirl within the dusky background creating an aesthetic that resonates with multiple design styles.

ARTISTA DUST L-JOINT VISUALIZATION

ARTISTA DUST FULL SHEET VISUALIZATION

#### CORIAN® SOLID SURFACE SAND STORM COLOUR

FULL SHEET AND L-JOINT VIEW

SAND STORM L-JOINT VISUALIZATION

SAND STORM FULL SHEET VISUALIZATION

WHITES Fresh and bright, these classic solid white and off-white colours add