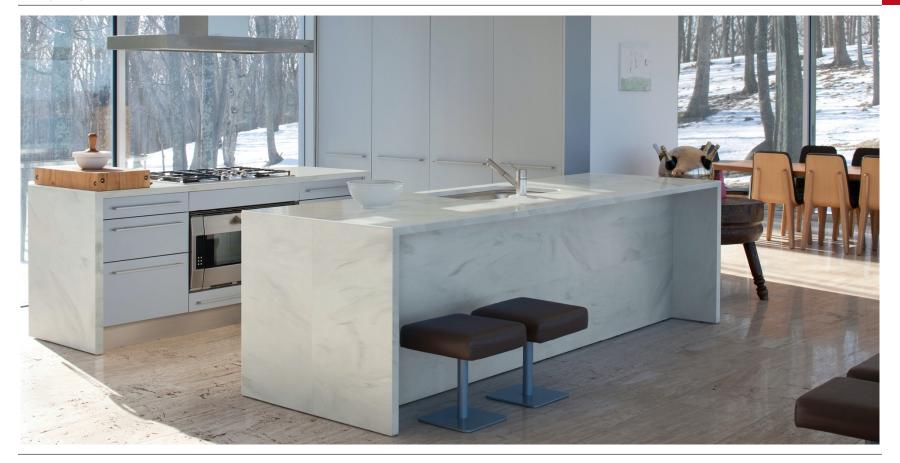

#### FOR EVERY SPACE IN THE HOME

FOR DECADES, CORIAN SOLID SURFACE HAS PROVIDED THE IDEAL SOLUTION FOR EVERY SPACE IN THE HOME.

Visual beauty and durability, daily functionality and design versatility, cleanability and hygiene are all built into its very nature.

Corian\* Solid Surface is perfect for a range of kitchen styles, from high tech to traditional, from minimalist to warm and cosy. Offering extraordinary design flexibility in a wide range of vibrant colours, it is ideal for countertops, backsplashes and integrated sinks, and many other applications. It offers inconspicuous seams and a sleek, hygienic non-porous surface. Virtually seamless to the eye and touch, Corian\* Solid Surface can become the main attraction in any bathroom. Versatile good looks mean that you can create striking design schemes in the colour of your choice for wall cladding, shower trays, vanity tops and bowls. Durable, non-porous, and easy to clean, Corian\* Solid Surface offers low-maintenance elegance.