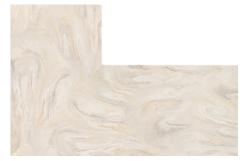

## SAND STORM

Swirling with movement, white and tan elements mingle for an aesthetic subtle in colour but dynamic in design.

SAND STORM

#### CORIAN® SOLID SURFACE SAND STORM COLOUR

FULL SHEET AND L-JOINT VIEW

SAND STORM L-JOINT VISUALIZATION

SAND STORM FULL SHEET VISUALIZATION

WHITES Fresh and bright, these classic solid white and off-white colours add