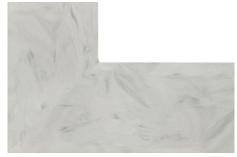

#### CORIAN® SOLID SURFACE CARRARA LINO COLOUR

#### FULL SHEET AND L-JOINT VIEW

Beautiful gray veins course through the cool white surface to create a perfect interpretation of classically inspired stone.

CARRARA LINO L-JOINT VISUALIZATION

CARRARA LINO FULL SHEET VISUALIZATION