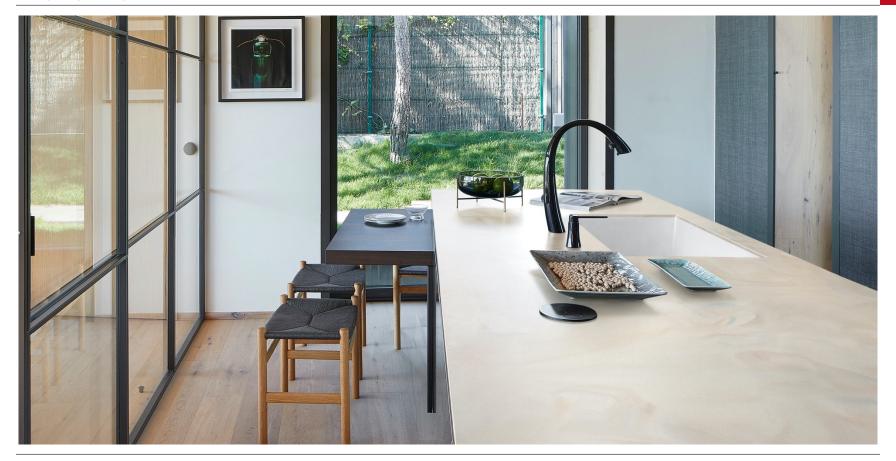

## SAND STORM

Swirling with movement, white and tan elements mingle for an aesthetic subtle in colour but dynamic in design.

SAND STORM

#### CORIAN® SOLID SURFACE SAND STORM COLOUR

FULL SHEET AND L-JOINT VIEW

SAND STORM L-JOINT VISUALIZATION

SAND STORM FULL SHEET VISUALIZATION

WHITES Fresh and bright, these classic solid white and off-white colours add