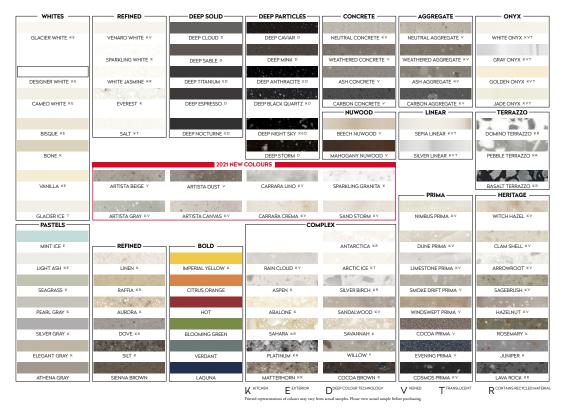

## CONTENT

| CORIAN® SOLID SURFACE                         | slide 4  |
|-----------------------------------------------|----------|
| CARRARA                                       | slide 5  |
| ARTISTA                                       | slide 10 |
| SPARKLING GRANITA                             | slide 19 |
| SAND STORM                                    | slide 22 |
| CORIAN® SOLID SURFACE EMEA COLOUR COLLECTIONS | slide 25 |
| CORIAN® SOLID SURFACE BENEFITS                | slide 26 |
| FOR EVERY SPACE IN THE HOME                   | slide 27 |
| THE FUTURE LOOK OF HEALTHCARE TODAY           | slide 28 |
| UNMATCHED AMBIENCE FOR HOSPITALITY            | slide 29 |
| CRAFTING PROFOUND FOOD SERVICE DESIGN         | slide 30 |

#### CORIAN® SOLID SURFACE SAND STORM COLOUR

FULL SHEET AND L-JOINT VIEW

SAND STORM L-JOINT VISUALIZATION

SAND STORM FULL SHEET VISUALIZATION

WHITES Fresh and bright, these classic solid white and off-white colours add

lightness to numerous spaces and styles.

PASTELS Softened solid colours present composed and calming alternatives for

transitional design aesthetics.

**REFINED**Aesthetics with reserved details, minimalist elements and comfortable

hues express elegant subtlety and finesse.

**BOLD** Cheerful and strong, intense colours make powerful design statements

with an emphasis on joyful inspiration.

**DEEP SOLID** Rich and understated, these hues redefine neutral colours with their

dark values and endless design opportunities.

**DEEP PARTICLES** Dark colours infused with particulates add visual interest, a sense of

animation and a touch of mystery.

**COMPLEX** Grand, animated designs add complexity to aesthetics that engage

the eye and add strong details to design applications.

CONCRETE Industrial-age inspirations, realised in robust neutral gesthetics, create

timeless looks to transition between classic and modern designs.

AGGREGATE Colour coordinated with the Concrete aesthetics, random particles

and movement add texture to industrial-inspired spaces and designs.

**TERRAZZO** Inspired by mid-century modern design, particles dispersed throughout

the aesthetic enliven the look and enhance any design style.

ONYX

The white, translucent background comes to life with swirling veins that create breathtaking organic beauty and vibrant energy.

**LINEAR** Parallel veins streak through the white background to sharply define

and energise the surface from within.

**NUWOOD** Inspired by one of nature's most beautiful materials, this aesthetic

celebrates wood's varied graining and rich colours.

PRIMA Opulent designs with flowing patterns and nature-inspired colours pay

homage to classic veined aesthetics.

**HERITAGE** Rooted in the natural world, varied colours and patterns suggest

ancient elements and the earth's riches.