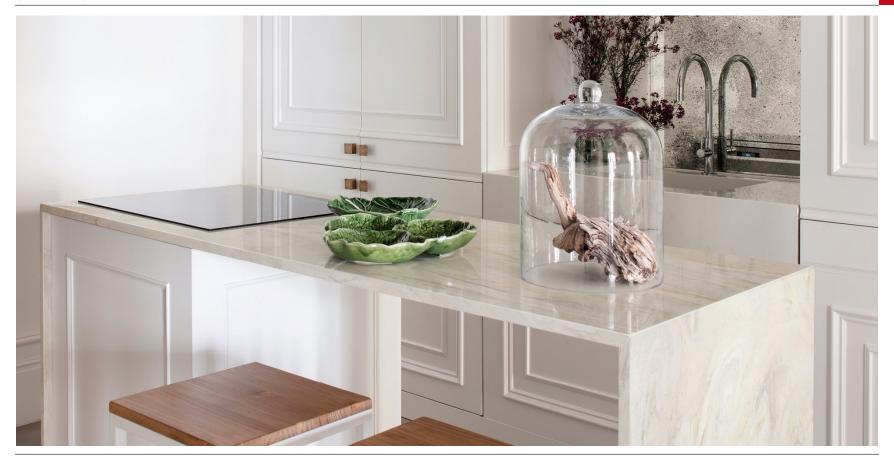

#### FOR EVERY SPACE IN THE HOME

FOR DECADES, CORIAN SOLID SURFACE HAS PROVIDED THE IDEAL SOLUTION FOR EVERY SPACE IN THE HOME.

Visual beauty and durability, daily functionality and design versatility, cleanability and hygiene are all built into its very nature.

Corian\* Solid Surface is perfect for a range of kitchen styles, from high tech to traditional, from minimalist to warm and cosy. Offering extraordinary design flexibility in a wide range of vibrant colours, it is ideal for countertops, backsplashes and integrated sinks, and many other applications. It offers inconspicuous seams and a sleek, hygienic non-porous surface. Virtually seamless to the eye and touch, Corian\* Solid Surface can become the main attraction in any bathroom. Versatile good looks mean that you can create striking design schemes in the colour of your choice for wall cladding, shower trays, vanity tops and bowls. Durable, non-porous, and easy to clean, Corian\* Solid Surface offers low-maintenance elegance.