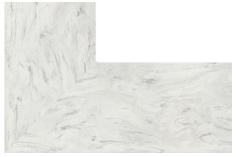

## **ARTISTA**

Complexity generates aesthetics with pronounced veins set into neutral grounds.

The effect is timeless and contemporary for any application.

#### CORIAN® SOLID SURFACE ARTISTA CANVAS COLOUR

#### FULL SHEET AND L-JOINT VIEW

A comforting, warm ivory surface offers a haven for swirling veins set amongst scattered, light coloured particles.

ARTISTA CANVAS L-JOINT VISUALIZATION

ARTISTA CANVAS FULL SHEET VISUALIZATION